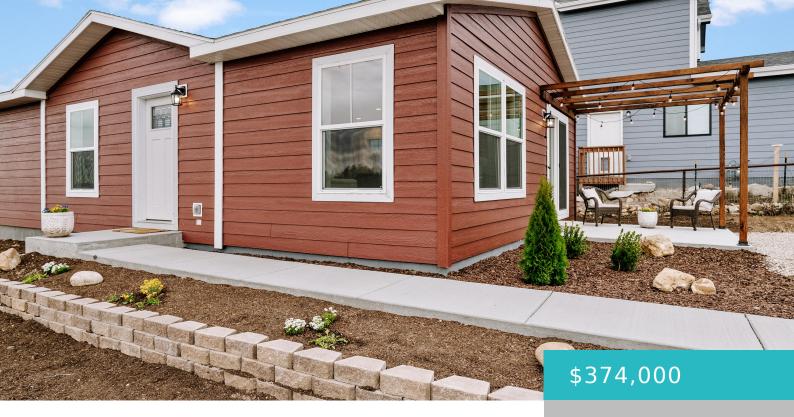

## 1971 BIRCH AVENUE, SHERIDAN, WY 82801

https://conceptzhomeandproperty.com

This charming 3 bed/2 bath, new construction, modular on a crawl-space is move-in ready and waiting for its new owners! You'll be the very first to live in this newly constructed home. With its open layout, abundant natural light, and modern finishes, you're sure to fall in love. Located in a recently developed neighborhood, this [...]

#### **Basics**

**MLS ID:** 25-42

**Bedrooms: 3** beds

Lot size, sq ft: 0 sq ft

Lot Size Area: 4918 sq ft

Category: Residential

Year built: 2024

County: Sheridan

Status: Active

Bathrooms: 2 baths

Lot Size Acres: 0 acres

Date added: Added 1 week ago

**Type:** Modular Home, Residential

Subdivision Name: Downer

# **Building Details**

**Building Area Total: 1230** sq ft

**Sewer:** Public Sewer

Roof: Asphalt

Architectural Style: Ranch

**Heating:** Electric Forced Air, Natural Gas

#### **Amenities & Features**

Inclusions: Refrigerator, Oven, Microwave, Dishwasher. House is staged WaterSource: Public

with furniture that is available for an agreed upon price.

Interior Features: Walk-In Closet(s)