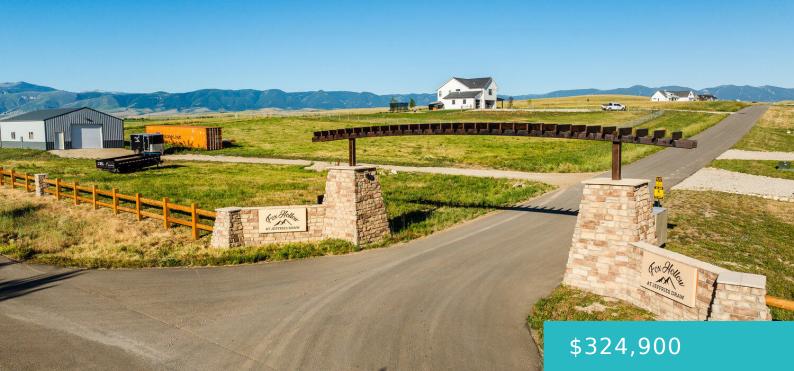

#### 2 PICCARD ROAD, LOT 1, SHERIDAN, WY 82801

https://conceptzhomeandproperty.com

Fox Hollow at Jeffries Draw offers lots ranging in size from 1.49 to 5.54 acres with amazing views of the Bighorn Mountains. Are you looking for a great place to build your dream home under the beautiful wide open Wyoming skies? This convenient location provides easy access to trails, shopping and downtown Sheridan, WY. This [...]