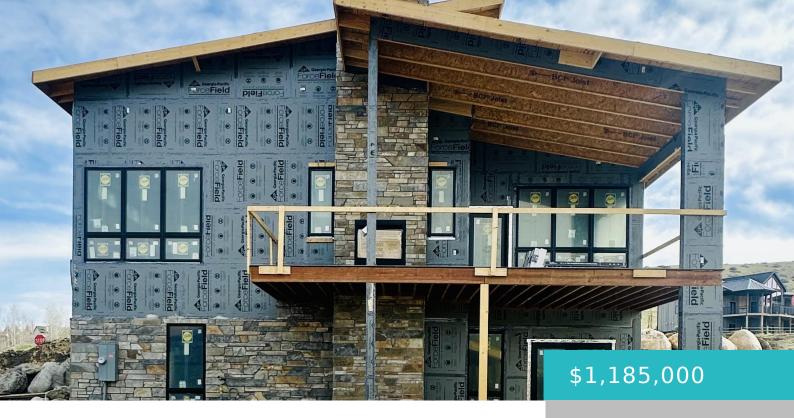

#### 2 RAWHIDE COURT, SHERIDAN, WY 82801

https://conceptzhomeandproperty.com

This extraordinary 4 bedroom, 4.5 bathroom home nestled in one of Sheridan's most desired neighborhoods, The Powder Horn Golf Community is now under construction. Home features a spacious and comfortable floorplan, mountain views and a beautiful floor to ceiling rock double sided fireplace. Please call for a full list of features going into this new [...]

#### Basics

MLS ID: 24-393 Bedrooms: 4, 4 beds Lot size, sq ft: 11129 sq ft Category: Residential Type: Manufactured Home, Residential, Stick Built Subdivision Name: Powder Horn Ranch Rooms Total: 15 Status: Active

## **Building Details**

| Cooling features: Central Air        | Building Area Total: 3372 sq ft                    |
|--------------------------------------|----------------------------------------------------|
| Garage spaces: 1                     | Construction Materials: Other, Wood Siding, Stucco |
| Architectural Style: 2 Story         | Sewer: Shared Septic                               |
| Heating: Gas Forced Air, Natural Gas | Basement: Walk-Out Access                          |

### **Amenities & Features**

**Inclusions:** Range, Refrigerator, Microwave, Dishwasher, Pantry refrigerator.

Fireplace Features: # of Fireplaces, Gas

**Interior Features:** Mudroom, Foyer, Ceiling Fan(s), Pantry, Walk-In Closet(s)