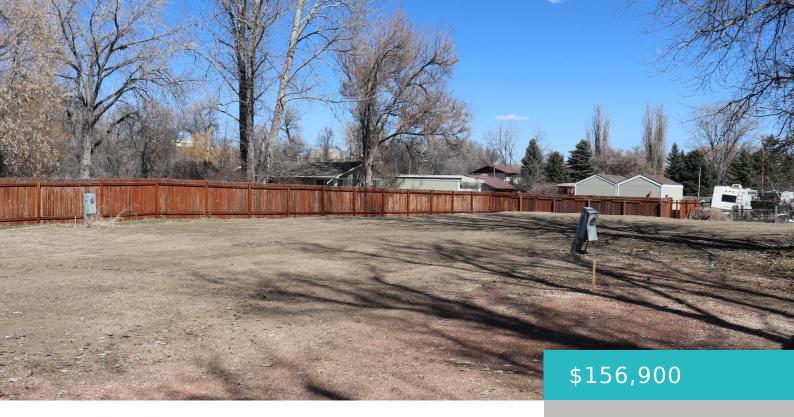

### 2027 YONKEE AVENUE, SHERIDAN, WY 82801

https://conceptzhomeandproperty.com

This lot can be split into two lots. Lots are zoned Urban Residential and can accommodate multi-family, two single family homes and even two manufactured homes. Tap fees are already paid and utilities are on the lot. Nestled along Soldier Creek, the property offers an appealing prospect for families and investors alike. Its strategic location [...]

Lot size, sq ft: 12197 sq ft

Category: Building Site

Type: Building Site

Lot Size Acres: 0 acres

#### **Amenities & Features**

Utilities: Phone Available

WaterSource: Public Water Instld

Fencing: Partial

Lot Features: Cul-De-Sac