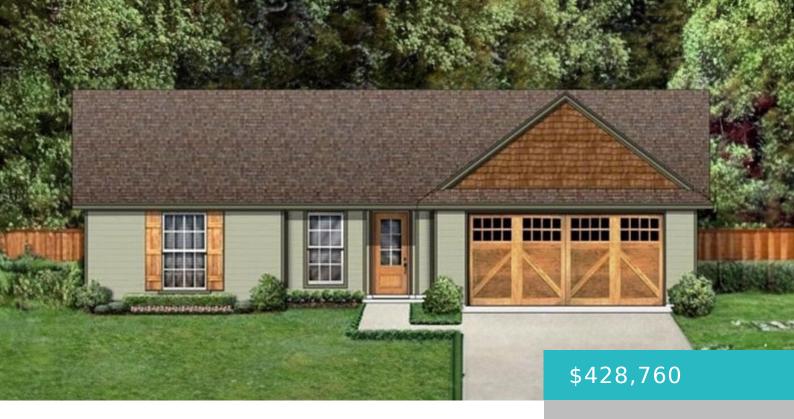

# 2065 PHEASANT TAIL CIRCLE, (LOT 43), SHERIDAN, WY 82801

https://conceptzhomeandproperty.com

- 2 beds
- 2 baths
- Residential, Stick Built
- Residential
- Active

#### **Basics**

MLS ID: 24-748

**Bedrooms: 2** beds

Lot size, sq ft: 0 sq ft

Lot Size Area: 12817 sq ft

**Category:** Residential

Year built: 2024

**County:** Sheridan

**Status:** Active

Bathrooms: 2 baths

Lot Size Acres: 0 acres

Date added: Added 4 weeks ago

Type: Residential, Stick Built

Subdivision Name: Cloud Peak Ranch 24th Filing

## **Building Details**

**Building Area Total: 1200** sq ft **Garage spaces:** 2

**Construction Materials:** Brick, Lap Siding **Architectural Style:** 15 Story

Sewer: Public Sewer Heating: Gas Forced Air, Natural Gas

Roof: Asphalt Basement: None

#### **Amenities & Features**

**Utilities:** Cable Available **Parking Features:** Concrete

WaterSource: Public Interior Features: Mudroom, Walk-In Closet(s)

Patio And Porch Features: Patio