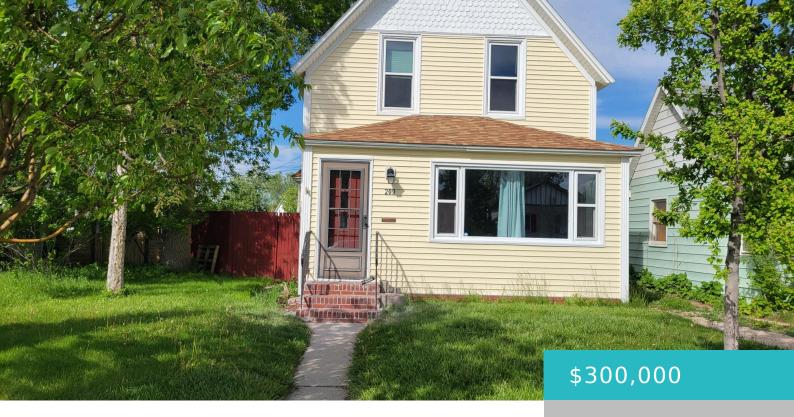

# 209 WYOMING AVENUE, SHERIDAN, WY 82801

https://conceptzhomeandproperty.com

Step into this adorable 1.5 story home that includes 4 bedrooms and 1.5 bathrooms. This home is full of old charm, built-in bookshelves, enclosed front sun room great for an office area. The main floor has a large laundry/mudroom, full bathroom, and primary bedroom off the dining area. You'll find 3 additional bedrooms upstairs with [...]

#### **Basics**

**MLS ID:** 25-441

**Bedrooms: 4** beds

Lot size, sq ft: 0 sq ft

Lot Size Area: 5880 sq ft

Category: Residential

Year built: 1908

Rooms Total: 10

**Status:** Active

Bathrooms: 2 baths

Lot Size Acres: 0 acres

Date added: Added 2 days ago

Type: Residential, Stick Built

**Subdivision Name:** South Park

**County:** Sheridan

## **Building Details**

**Building Area Total: 2458** sq ft

**Construction Materials:** Vinyl Siding

Sewer: Public Sewer

Roof: Asphalt

**Garage spaces:** 1

**Architectural Style:** 15 Story

**Heating:** Gas Forced Air, Natural Gas