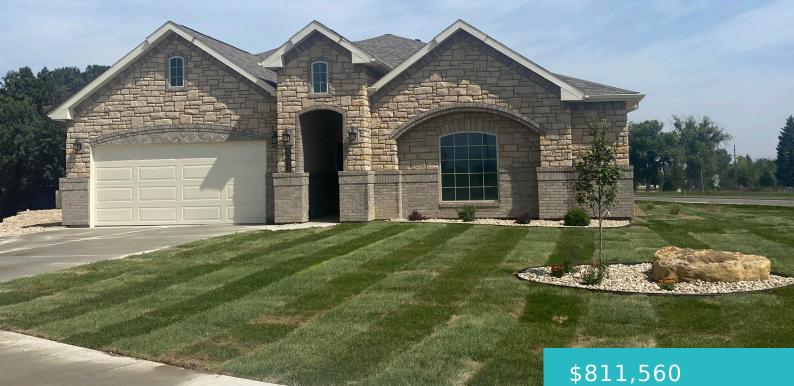

#### 2097 EXCALIBUR WAY, (LOT 2), SHERIDAN, WY 82801

https://conceptzhomeandproperty.com

Brand new construction model home loaded with upgrades, including fully landscaped. This new home has a separate apartment / mother in-law suite with its own outside entrance. Located in Hidden Bridge Ranch across the street from the Myland Market / McGregor's Steakhouse. www.excalibur-1.com

#### **Basics**

| MLS ID: 24-381            | Status: Active                                    |
|---------------------------|---------------------------------------------------|
| Bedrooms: 5 beds          | Bathrooms: 3 baths                                |
| Lot size, sq ft: 0 sq ft  | Lot Size Acres: 0 acres                           |
| Lot Size Area: 9775 sq ft | Date added: Added 6 months ago                    |
| Category: Residential     | Type: Residential, Stick Built                    |
| Year built: 2024          | Subdivision Name: Hidden Bridge Ranch Subdivision |
| Rooms Total: 14           | County: Sheridan                                  |

### **Building Details**

Building Area Total: 2600 sq ft **Construction Materials:** Combination Sewer: Public Sewer Roof: Asphalt

Garage spaces: 2 Architectural Style: Ranch Heating: Gas Forced Air, Natural Gas **Basement:** Crawl Space

#### **Amenities & Features**

Inclusions: Refrigerator, Range, Micro-hood, Dishwasher, Washer, Dryer, Window Blinds **Utilities:** Cable Available Fireplace Features: # of Fireplaces, Gas

Interior Features: Mudroom, Breakfast Nook, Foyer, Ceiling Fan(s), Walk-In Closet(s)

Exterior Features: Auto Lawn Sprinkler

Flooring: Hardwood

Parking Features: Concrete

WaterSource: Public

Patio And Porch Features: Covered Patio, Patio

Amenities: 1