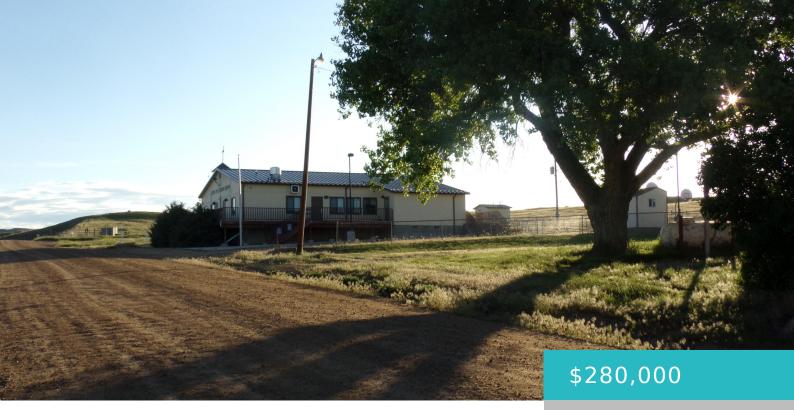

#### 211 MAIN STREET, ARVADA, WY 82831

https://conceptzhomeandproperty.com

Arvada, WY is a quiet town located between Sheridan and Gillette on HWY 14/16 East, right at Powder River. The school has been closed for a couple of years and District #3 has decided to offer it up for sale. This building is situated in a great location with off street parking, and large lot [...]

### Basics

MLS ID: 24-614 Bathrooms: 0 baths Lot size, sq ft: 43560 sq ft Lot Size Area: 49000 sq ft Category: Commercial Sale Year built: 2009 County: Sheridan

Status: Active Area, sq ft: 3750 sq ft Lot Size Acres: 1 acres Date added: Added 7 months ago Type: Business, Commercial Sale Subdivision Name: Arvada 2nd

## **Building Details**

| Building Area Total: 3750 sq ft | Construction Materials: Metal Siding                  |
|---------------------------------|-------------------------------------------------------|
| Sewer: Septic Tank              | Heating: Gas Forced Air, Electric, Propane, Baseboard |