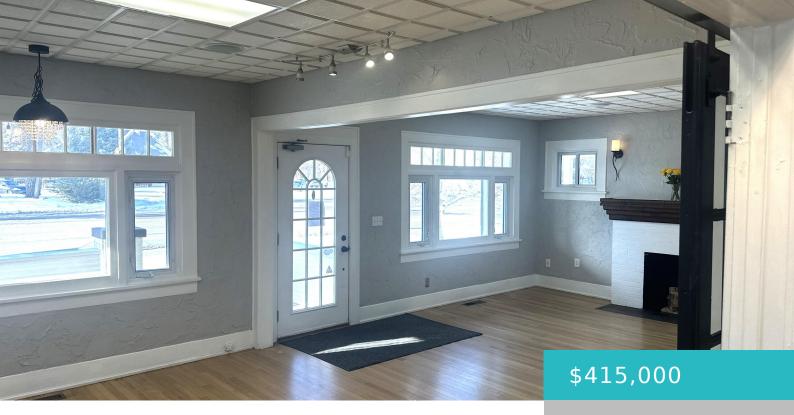

### 215 COFFEEN AVENUE, SHERIDAN, WY 82801

https://conceptzhomeandproperty.com

Updated salon with excellent visibility on Coffeen Ave. Parking areas off both the alley and street. Back parking is asphalt and has been recently sealed. Plenty of room to use as is, or could be converted to office space, coffee shop, or many other options!

# **Building Details**

**Building Area Total: 1452** sq ft

**Sewer:** Public Sewer

Roof: Asphalt

Construction Materials: Lap Siding

Heating: Gas Forced Air, Natural Gas