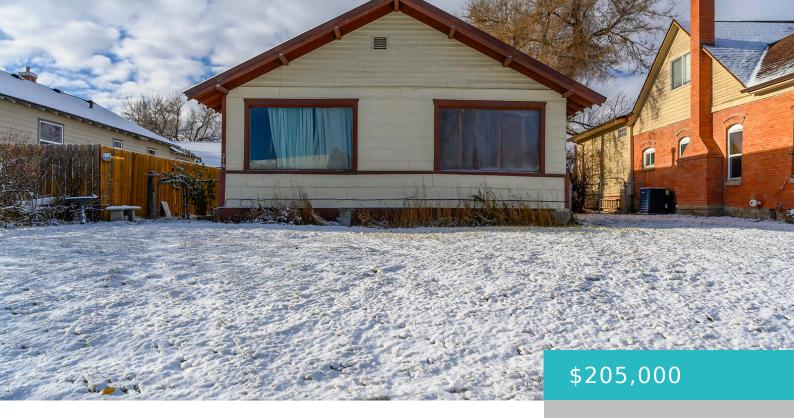

# 216 WYOMING AVENUE, SHERIDAN, WY 82801

https://conceptzhomeandproperty.com

Charming Investment Opportunity in a Revitalizing
Neighborhood! Discover the potential of this 2-bedroom, 1bathroom home, perfectly situated in an area experiencing
exciting revitalization. This property is a flipper's dream, offering
ample opportunities for creative transformation and value-adding
upgrades. Conveniently located close to local amenities, shops,
and schools, and with easy access to major routes, this [...]

## **Basics**

MLS ID: 24-1267

**Bedrooms: 2** beds

Lot size, sq ft: 0 sq ft

Lot Size Area: 8000 sq ft

**Category:** Residential

Year built: 1919 County: Sheridan **Status:** Active

Bathrooms: 1 bath

# **Building Details**

**Building Area Total: 1134** sq ft

Architectural Style: Ranch

**Heating:** Gas Forced Air, Natural Gas

**Garage spaces:** 1

Sewer: Public Sewer

Basement: Crawl Space, Partial