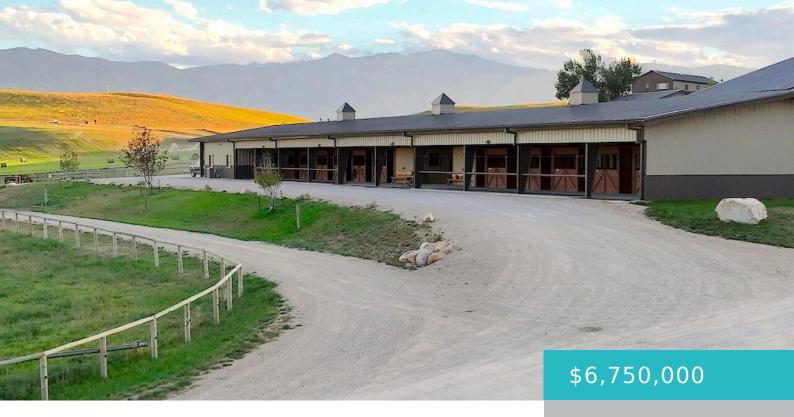

# 218 MCCORMICK ROAD, SHERIDAN, WY 82801

https://conceptzhomeandproperty.com

Premium Equestrian Property in fantastic location adjacent to the Powder Horn Golf Community: 103± acres of irrigation with excellent water rights (69.5 Cross Creek Reservoir shares and 69.5 shares in East Side Ditch Company); 24-stall horse barn built in 2022, first class home built in 2022, and many other high quality amenities. Polo clubs/fields only [...]