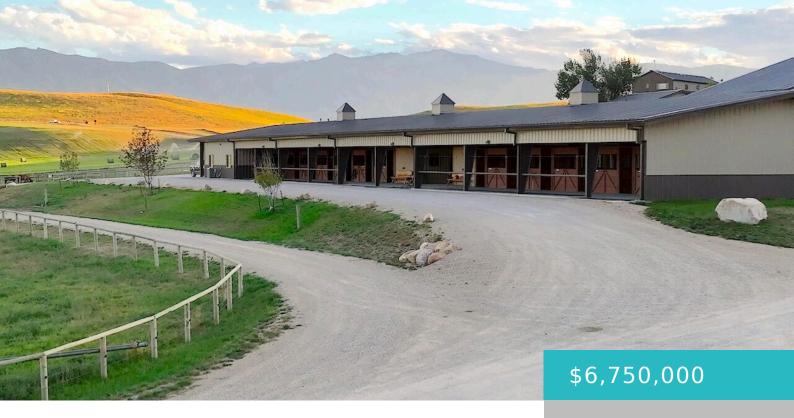

# 218 MCCORMICK ROAD, SHERIDAN, WY 82801

https://conceptzhomeandproperty.com

Premium Equestrian Property in fantastic location adjacent to the Powder Horn Golf Community: 103± acres of irrigation with excellent water rights (69.5 Cross Creek Reservoir shares and 69.5 shares in East Side Ditch Company); 24-stall horse barn built in 2022, first class home built in 2022, and many other high quality amenities. Polo clubs/fields only [...]