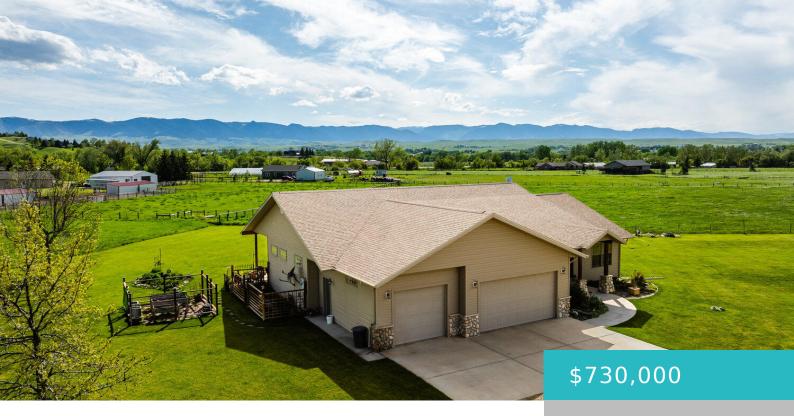

# 22 PLEASANT VALLEY LANE, SHERIDAN, WY 82801

https://conceptzhomeandproperty.com

22 Pleasant Valley Lane in Sheridan, WY, is a charming 3bedroom, 2.5-bath home on a well-maintained lot. It features hardwood floors, a cozy fireplace, and a beautiful lawn and garden with an automatic sprinkler system powered by a private well. Enjoy stunning mountain views and incredible Wyoming sunsets from the comfort of the covered patio, [...]

#### Basics

MLS ID: 25-456 Bedrooms: 3 beds Lot size, sq ft: 43560 sq ft Lot Size Area: 43560 sq ft Category: Residential Year built: 2001 County: Sheridan Status: Active Bathrooms: 3 baths Lot Size Acres: 1 acres Date added: Added 4 days ago Type: Residential, Stick Built Subdivision Name: Pleasant Valley

### **Building Details**

Building Area Total: 2224 sq ftArchitectural Style: RanchHeating: Gas Forced Air, Natural GasBasement: Crawl Space

Garage spaces: 3 Sewer: Septic Tank Roof: Asphalt

#### **Amenities & Features**

Inclusions: Range/oven, refrigerator, dishwasher Parking Features: Gravel WaterSource: SAWS, Well Patio And Porch Features: Patio

| Flooring: Hardwood                     |
|----------------------------------------|
| Fireplace Features: Gas                |
| Interior Features: Central Vacuum      |
| Exterior Features: Auto Lawn Sprinkler |