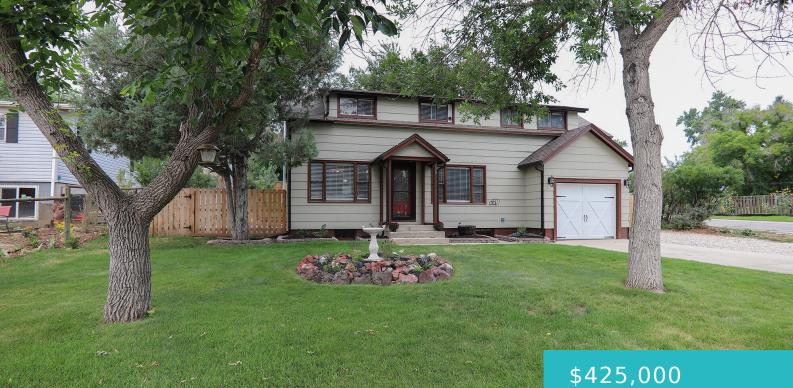

# 220 S TISDALE AVENUE, BUFFALO, WY 82834

https://conceptzhomeandproperty.com

Welcome home to this immaculately maintained home on a beautiful fenced corner lot! Not only has this home been very well cared for, there are many updates from electrical, plumbing, French drain to new trim, paint, updated main level bath, furnace in 2021 and so much more. Embrace the charm and character of this home [...]

#### Basics

- MLS ID: 24-982 Bedrooms: 3 beds Lot size, sq ft: 0 sq ft Lot Size Area: 11250 sq ft Category: Residential Year built: 1930 Rooms Total: 9
- Status: Active Bathrooms: 2 baths Lot Size Acres: 0 acres Date added: Added 2 months ago Type: Residential, Stick Built Subdivision Name: Hamilton County: Johnson

# **Building Details**

Cooling features: Window Unit(s) Garage spaces: 1 Architectural Style: 2 Story Heating: Gas Forced Air, Natural Gas Building Area Total: 2194 sq ft Construction Materials: Other Sewer: Public Sewer Basement: Full

#### **Amenities & Features**

Inclusions: Dishwasher, Microwave, Range/Oven, Refrigerator, Washer,<br/>DryerFencing: FencedFireplace Features: # of Fireplaces, GasWaterSource: PublicPatio And Porch Features: DeckWaterSource: Public