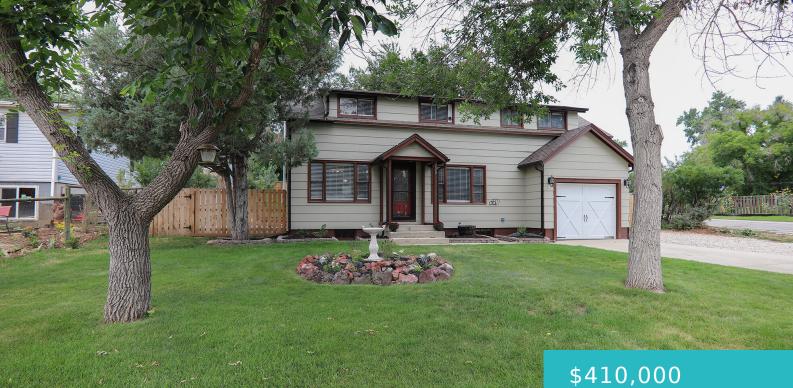

# 220 S TISDALE AVENUE, BUFFALO, WY 82834

https://conceptzhomeandproperty.com

Welcome home to this immaculately maintained home on a beautiful fenced corner lot! Not only has this home been very well cared for, there are many updates from electrical, plumbing, French drain to new trim, paint, updated main level bath, furnace in 2021 and so much more. Embrace the charm and character of this home [...]

#### Basics

MLS ID: 24-982 Bedrooms: 3 beds Lot size, sq ft: 0 sq ft Lot Size Area: 11250 sq ft Category: Residential Year built: 1930 Rooms Total: 9 Status: Active Bathrooms: 2 baths Lot Size Acres: 0 acres Date added: Added 1 month ago Type: Residential, Stick Built Subdivision Name: Hamilton County: Johnson

## **Building Details**

Building Area Total: 2194 sq ft Construction Materials: Other Sewer: Public Sewer Basement: Full Garage spaces: 1 Architectural Style: 2 Story Heating: Gas Forced Air, Natural Gas

### **Amenities & Features**

Inclusions: Dishwasher, Microwave, Range/Oven, Refrigerator, Washer, Fencing: Fenced Dryer

Fireplace Features: # of Fireplaces, Gas

WaterSource: Public

Patio And Porch Features: Deck