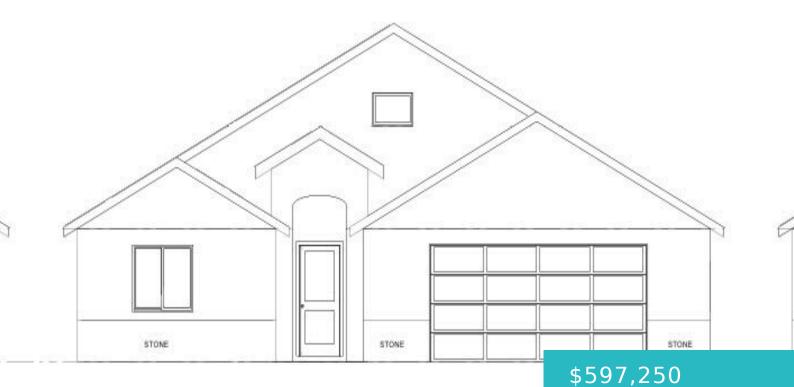

# 2214 EXCALIBUR WAY, (LOT 33), SHERIDAN, WY 82801

https://conceptzhomeandproperty.com

Brand new construction. Fully landscaped & fenced. Located in Hidden Bridge Ranch across the street from the Myland Market / McGregor's Steakhouse and Hidden Bridge Golf Course.

#### Basics

MLS ID: 25-429Status: ActiveBedrooms: 3 bedsBathrooms: 2 bathsLot size, sq ft: 62857080 sq ftLot Size Acres: 1443 acresLot Size Area: 6286 sq ftDate added: Added 2 weeks agoCategory: ResidentialType: Residential, Stick BuiltYear built: 2025Subdivision Name: Hidden Bridge Ranch SubdivisionCounty: SheridanStatus: Active

### **Building Details**

Building Area Total: 1572 sq ftArchitectural Style: RanchHeating: Gas Forced Air, Natural GasFoundation Details: Slab

Garage spaces: 2 Sewer: Public Sewer Roof: Asphalt