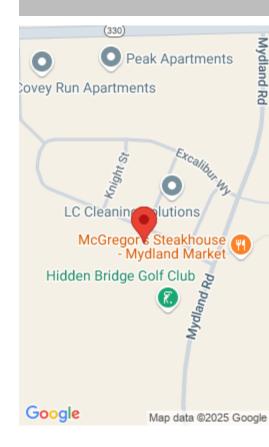

# 2214 EXCALIBUR WAY, (LOT 33), SHERIDAN, WY 82801

https://conceptzhomeandproperty.com

Brand new construction. Fully landscaped & fenced. Located in Hidden Bridge Ranch across the street from the Myland Market / McGregor's Steakhouse and Hidden Bridge Golf Course.