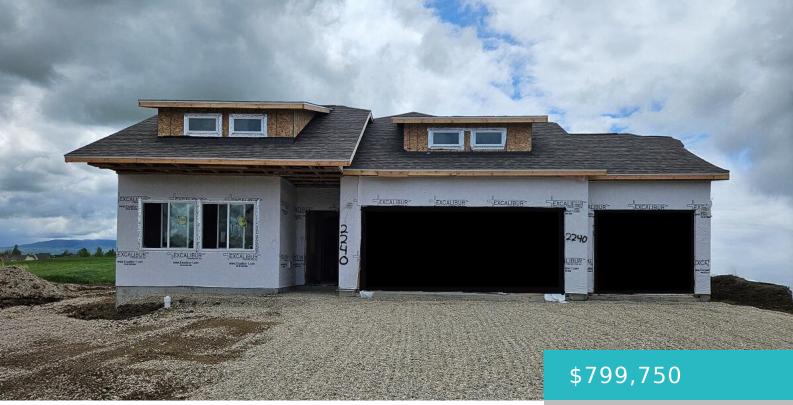

# 2240 EXCALIBUR WAY, (HB-31), SHERIDAN, WY 82801

https://conceptzhomeandproperty.com

Brand new construction. Located in Hidden Bridge Ranch across the street from the Myland Market / McGregor's Steakhouse and Hidden Bridge Golf Course.

#### **Basics**

MLS ID: 25-401 Status: Active

**Bedrooms: 4** beds **Bathrooms: 3** baths

Lot size, sq ft: 0 sq ft Lot Size Acres: 0 acres

Lot Size Area: 6286 sq ft Date added: Added 13 hours ago

Category: Residential Type: Residential, Stick Built

Year built: 2025 Subdivision Name: Hidden Bridge Ranch Subdivision

**Rooms Total:** 11 **County:** Sheridan

### **Building Details**

Building Area Total: 2200 sq ft Garage spaces: 3

Architectural Style: Ranch Sewer: Public Sewer

**Heating:** Gas Forced Air, Natural Gas **Roof:** Asphalt

Foundation Details: Slab