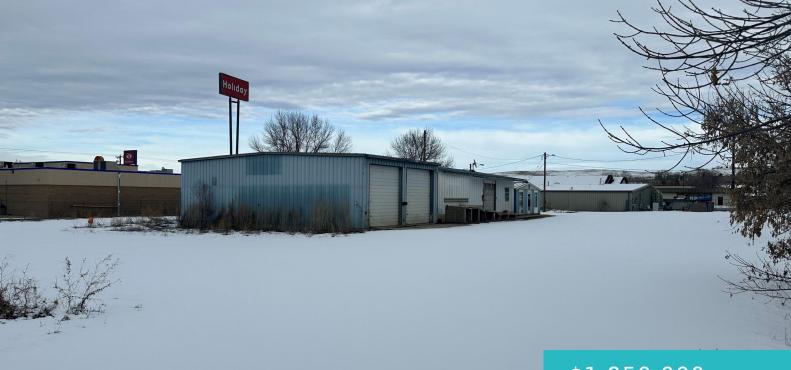

# 2249 COFFEEN AVENUE, SHERIDAN, WY 82801

https://conceptzhomeandproperty.com

Prime location for B2 development just off the corner of one of Sheridan's busiest commercial intersections. Surrounds Holiday Gas Station, just off I-90 intersection. Multiple street frontage and access points — from Coffeen/1st Avenue and E. Brundage Lane. Surrounds Holiday Gas Station.

## \$1,950,000

- 0 baths
- Commercial Sale, Warehouse
- Commercial Sale
- Active
- 4040 sq ft

#### **Basics**

**MLS ID:** 24-223

Bathrooms: 0 baths

Lot size, sq ft: 43560 sq ft

Lot Size Area: 75358.8 sq ft

Category: Commercial Sale

Year built: 1963 County: Sheridan **Status:** Active

Area, sq ft: 4040 sq ft
Lot Size Acres: 1 acres