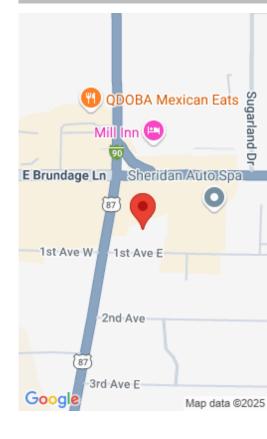

# 2249 COFFEEN AVENUE, SHERIDAN, WY 82801

https://conceptzhomeandproperty.com

Prime location for B2 development just off the corner of one of Sheridan's busiest commercial intersections. Surrounds Holiday Gas Station, just off I-90 intersection. Multiple street frontage and access points — from Coffeen/1st Avenue and E. Brundage Lane. Surrounds Holiday Gas Station.