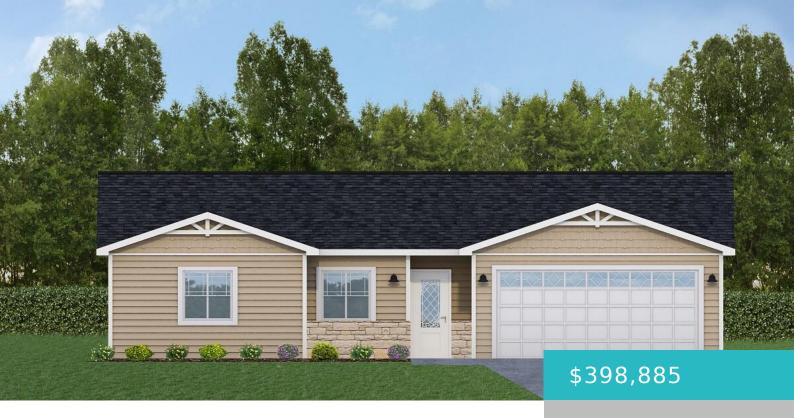

# 2270 PHEASANT TAIL CIRCLE, SHERIDAN, WY 82801

https://conceptzhomeandproperty.com

- 2 heds
- 2 baths
- Residential, Stick Built
- Residential
- Active

#### **Basics**

MLS ID: 25-297 Status: Active

**Bedrooms: 2** beds **Bathrooms: 2** baths

Lot size, sq ft: 0 sq ft Lot Size Acres: 0 acres

Lot Size Area: 7639 sq ft Date added: Added 4 days ago

Category: Residential Type: Residential, Stick Built

Year built: 2025 Subdivision Name: Meadows Subdivision

Rooms Total: 8 County: Sheridan

### **Building Details**

**Building Area Total: 1200** sq ft **Garage spaces:** 2

Sewer: Public Sewer Heating: Gas Forced Air, Natural Gas

Roof: Asphalt Foundation Details: Slab

#### **Amenities & Features**

Inclusions: Refrigerator, Range, Dishwasher, Parking Features: Concrete

Micro-hood

WaterSource: Public Interior Features: Mudroom, Ceiling

Fan(s), Walk-In Closet(s)

Patio And Porch Features: Covered Patio, Patio Amenities: 1