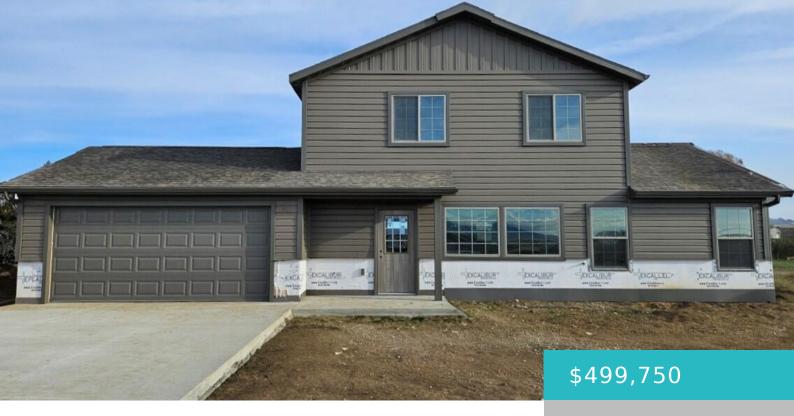

# 2279 EXCALIBUR WAY, (HB-14), SHERIDAN, WY 82801

https://conceptzhomeandproperty.com

Brand new construction. Located in Hidden Bridge Ranch across the street from the Myland Market / McGregor's Steakhouse and Hidden Bridge Golf Course. This home is within 2 weeks of completion!! www.excalibur-1.com

#### **Basics**

MLS ID: 24-499 Status: Active

**Bedrooms: 4** beds **Bathrooms: 3** baths

Lot size, sq ft: 0 sq ft Lot Size Acres: 0 acres

Lot Size Area: 6000 sq ft Date added: Added 7 months ago

Category: Residential Type: Residential, Stick Built

Year built: 2024 Subdivision Name: Hidden Bridge Ranch Subdivision

Rooms Total: 12 County: Sheridan

## **Building Details**

**Building Area Total: 1825** sq ft **Garage spaces:** 2

Sewer: Public Sewer Heating: Gas Forced Air, Natural Gas

Roof: Asphalt Basement: None