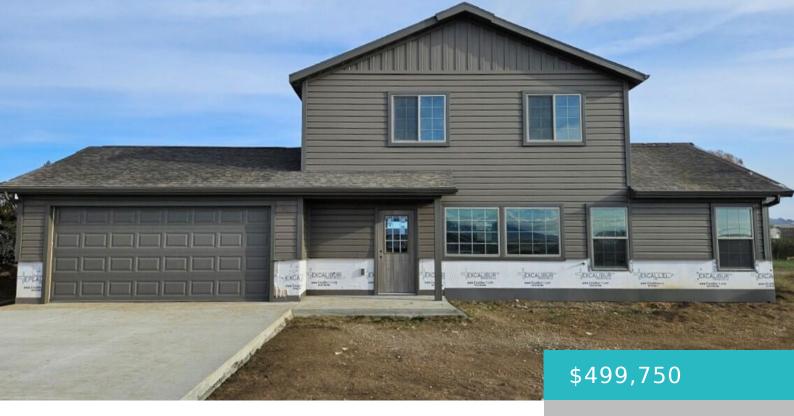

# 2279 EXCALIBUR WAY, (LOT 14), SHERIDAN, WY 82801

https://conceptzhomeandproperty.com

Brand new construction. Located in Hidden Bridge Ranch across the street from the Myland Market / McGregor's Steakhouse and Hidden Bridge Golf Course. This home is within 2 weeks of completion!! www.excalibur-1.com

#### **Basics**

MLS ID: 24-499 Status: Active

**Bedrooms: 4** beds **Bathrooms: 3** baths

Lot size, sq ft: 0 sq ft Lot Size Acres: 0 acres

Lot Size Area: 6000 sq ft Date added: Added 6 months ago

Category: Residential Type: Residential, Stick Built

### **Building Details**

**Building Area Total: 1825** sq ft **Garage spaces:** 2

Sewer: Public Sewer Heating: Gas Forced Air, Natural Gas

Roof: Asphalt Basement: None