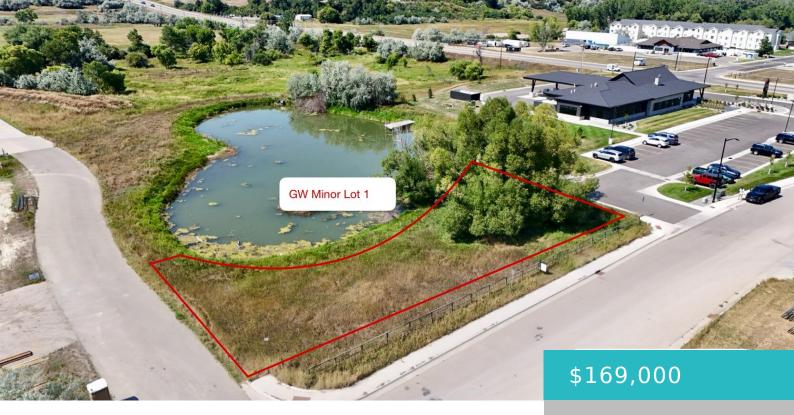

# 2300 WETLANDS DRIVE, SHERIDAN, WY 82801

https://conceptzhomeandproperty.com

Great opportunity to bring your vision to this property offering flexibility for a variety of commercial, multi-family or residential possibilities. This unique property offers a beautiful setting overlooking a pond, perfect for creating a space with scenic views of the abundant ducks, geese, and other wildlife, as well as Bighorn Mountain views. Located in a [...]

#### **Basics**

MLS ID: 24-335 Status: Active

Bathrooms: 0 baths Lot size, sq ft: 0 sq ft

Lot Size Acres: 0 acres Lot Size Area: 12753 sq ft

Date added: Added 3 weeks ago Category: Commercial Sale

**Type:** Commercial Sale, Other **Subdivision Name:** Green Wing Minor Subdivision