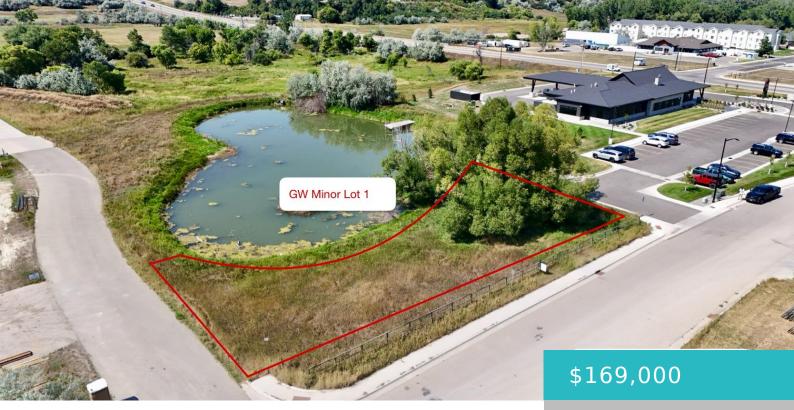

#### 2300 WETLANDS DRIVE, SHERIDAN, WY 82801

https://conceptzhomeandproperty.com

Great opportunity to bring your vision to this property, offering flexibility for a variety of commercial, multi-family or residential possibilities. This unique property offers a beautiful setting overlooking a pond, perfect for creating a space with scenic views of the abundant ducks, geese, and other wildlife, as well as Bighorn Mountain views. Located in a [...] • 0 baths

#### Basics

| MLS ID: 24-334                | Status: Active                                 |
|-------------------------------|------------------------------------------------|
| Bathrooms: 0 baths            | Lot size, sq ft: 0 sq ft                       |
| Lot Size Acres: 0 acres       | Lot Size Area: 12753 sq ft                     |
| Date added: Added 4 weeks ago | Category: Building Site                        |
| Type: Building Site           | Subdivision Name: Green Wing Minor Subdivision |
| County: Sheridan              |                                                |