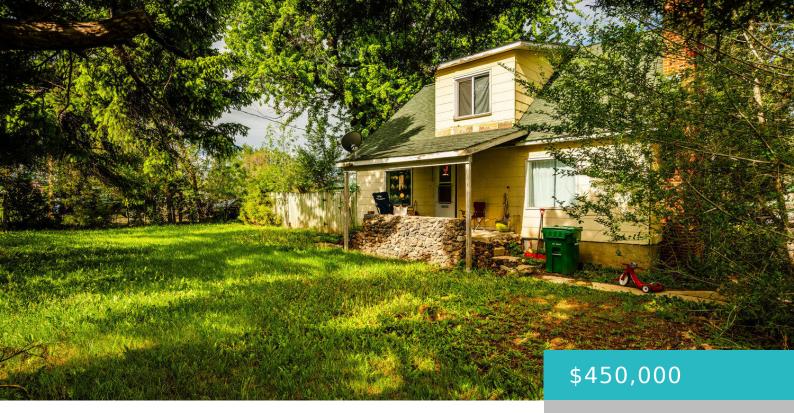

# 2308 COFFEEN AVENUE, SHERIDAN, WY 82801

https://conceptzhomeandproperty.com

Investor Opportunity! Zoned B1 with Coffeen frontage near busy E Brundage/Coffeen corner. En route to Big Horn, Sheridan College, the airport, and downtown. Use the Rent out the existing 3 BR/1Bath house, 2 BR/1bath mobile home and a 1 BR/1 Bath mobile home OR make your own enterprise. See Documents for property details. Contact broker [...]

## **Basics**

MLS ID: 24-602 Status: Active

Bathrooms: 0 baths Lot size, sq ft: 0 sq ft

Lot Size Acres: 0 acres Lot Size Area: 15246 sq ft

Type: Multi-Unit, Stick Built

Year built: 1940

**Subdivision Name:** Brundage Place **County:** Sheridan