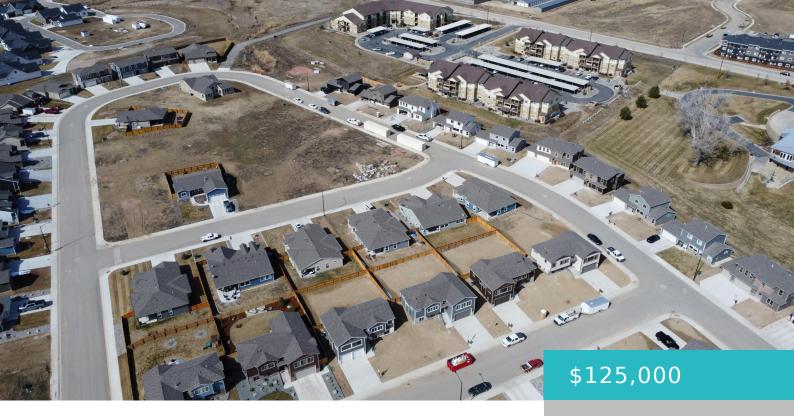

# 2326 EXCALIBUR WAY, SHERIDAN, WY 82801

https://conceptzhomeandproperty.com

- 0 baths
- Building Site
- Building Site
- Active

## **Basics**

MLS ID: 24-937 Status: Active

Bathrooms: 0 baths Lot size, sq ft: 0 sq ft

Lot Size Acres: 0 acres Lot Size Area: 8789 sq ft

Date added: Added 4 weeks ago Category: Building Site

Type: Building Site Subdivision Name: Hidden Bridge Ranch Subdivision