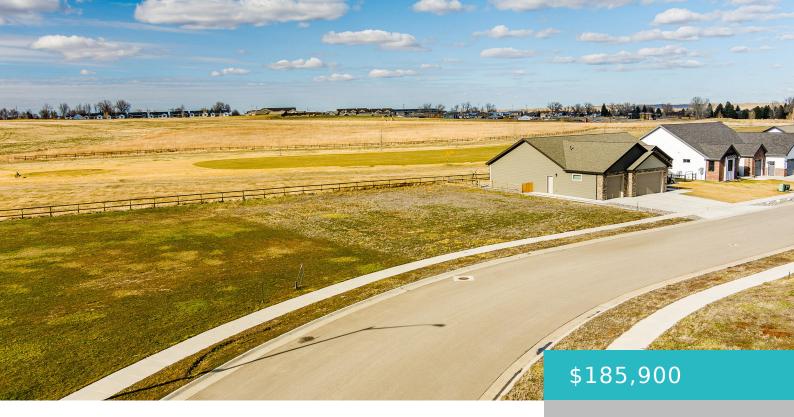

# 2336 PHEASANT DRAW ROAD, SHERIDAN, WY 82801

https://conceptzhomeandproperty.com

This lot is on hole 9 of Hidden Bridge Golf Course with great views of the Big Horn Mountains. Ready to build lot.

- 0 haths
- Building Site
- Building Site
- Active

Lot Size Area: 12093 sq ft

Category: Building Site

Subdivision Name: Cloud Peak Ranch 17th