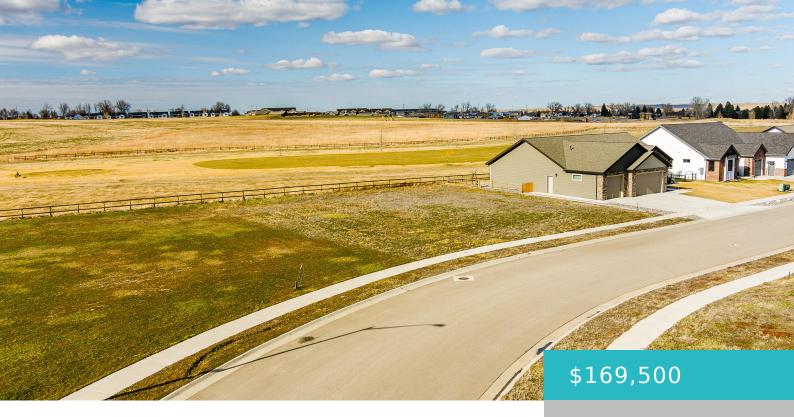

# 2336 PHEASANT DRAW ROAD, SHERIDAN, WY 82801

https://conceptzhomeandproperty.com

Opportunity knocks in this sought-after neighborhood! This .28-acre building site not only boasts stunning views of the Bighorn Mountains but also backs up to the 9th hole of the Hidden Bridge Golf Course. Imagine waking up to mountain vistas and enjoying a peaceful morning stroll along the meticulously maintained course. With its prime location, this [...]