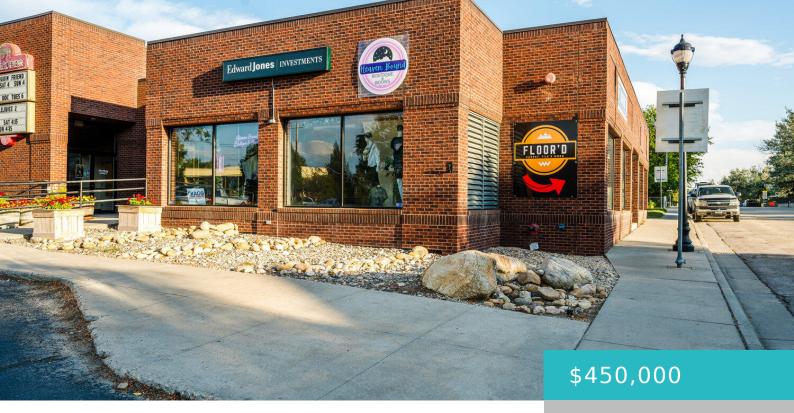

#### 235 S MAIN STREET, UNIT A & C, BUFFALO, WY 82834

https://conceptzhomeandproperty.com

This commercial building is a great investment property and all 4 spaces are rented with good rental history. Lower level has a kitchen area, 3 private offices of its own and a large area for retail space or whatever one would like to use it for. 3 spaces above with 1 space having 2 to [...]

# **Building Details**

Building Area Total: 3840 sq ft Sewer: Public Sewer Roof: Asphalt

**Construction Materials:** Brick Heating: Gas Forced Air, Natural Gas