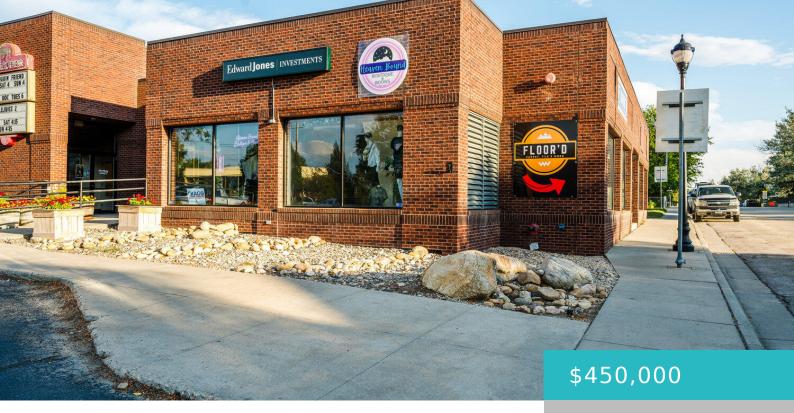

# 235 S MAIN STREET, UNIT A & C, BUFFALO, WY 82834

https://conceptzhomeandproperty.com

This commercial building is a great investment property and all 4 spaces are rented with good rental history. Lower level has a kitchen area, 3 private offices of its own and a large area for retail space or whatever one would like to use it for. 3 spaces above with 1 space having 2 to [...]

### **Building Details**

**Building Area Total: 3840** sq ft **Construction Materials:** Brick

Sewer: Public Sewer Heating: Gas Forced Air, Natural Gas

Roof: Asphalt