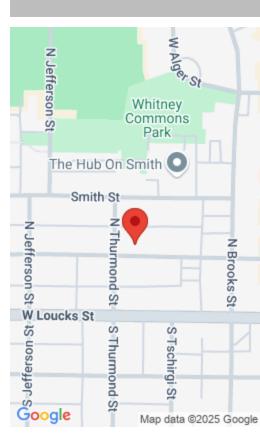

### 235 W BRUNDAGE STREET, SHERIDAN, WY 82801

https://conceptzhomeandproperty.com

SELLERS ARE MOTIVATED! Check out this great fill in lot, 2 blocks from Main Street, walking distance to shopping, dining, YMCA, Whitney Commons, Library. This could be new retail space with living attached. Endless possibilities!. Prospective buyers are charged with making and are expected to, conduct their independent investigation of the information herein