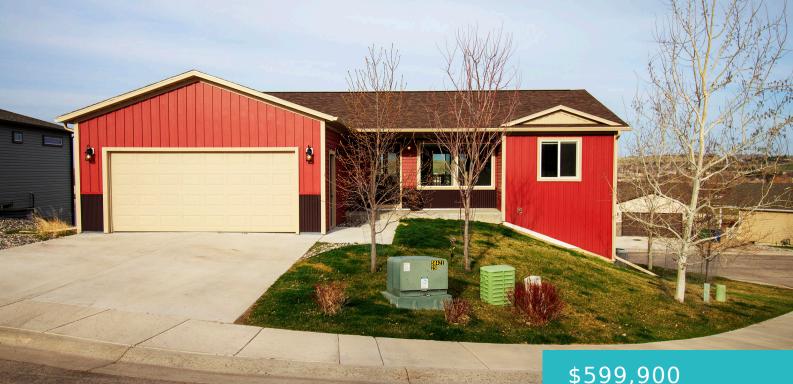

#### 235 WEEPING BIRCH COURT, SHERIDAN, WY 82801

https://conceptzhomeandproperty.com

Built recently and meticulously maintained - this home offers all the perks of new construction without the wait! Nestled in a quiet, family-friendly community just minutes from top-rated schools, parks, shopping and dining. Key Features of this property include 5 bedrooms and 3 full bathrooms, Custom maple cabinets with granite countertops, stainless steel appliances, Main [...]

#### \$599,900

#### Basics

MLS ID: 25-330 Bedrooms: 5 beds Lot size, sq ft: 0 sq ft Lot Size Area: 7895 sq ft Category: Residential Year built: 2019 County: Sheridan Status: Active Bathrooms: 3 baths Lot Size Acres: 0 acres Date added: Added 1 day ago Type: Residential, Stick Built Subdivision Name: Aspen Grove

# **Building Details**

Building Area Total: 2860 sq ftArchitectural Style: RanchHeating: Gas Forced Air, Natural Gas

Garage spaces: 2 Sewer: Public Sewer Roof: Asphalt