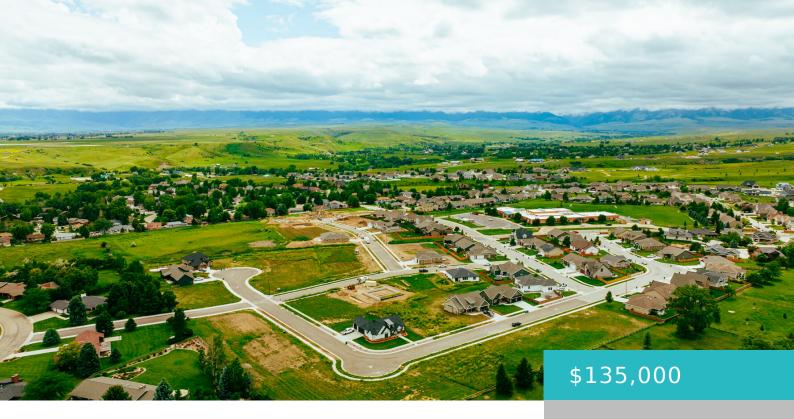

# 240 SUNRISE COURT, LOT 29, SHERIDAN, WY 82801

https://conceptzhomeandproperty.com

We're down to the last few lots in The Crossing and the Developer's have adjusted the pricing to reflect that! The Crossing offers premiere homesites that are comfortably sized and competitively priced. Located in the highly desired Cloud Peak Ranch development, these homesites offer great proximity to our Sheridan Schools, the Hospital, and our amazing [...]

### **Basics**

MLS ID: 23-561 Status: Active

Bathrooms: 0 baths Lot size, sq ft: 0 sq ft

Lot Size Acres: 0 acres Lot Size Area: 14413 sq ft

Date added: Added 6 months ago Category: Building Site

Type: Building Site Subdivision Name: Cloud Peak Ranch 21st Filing