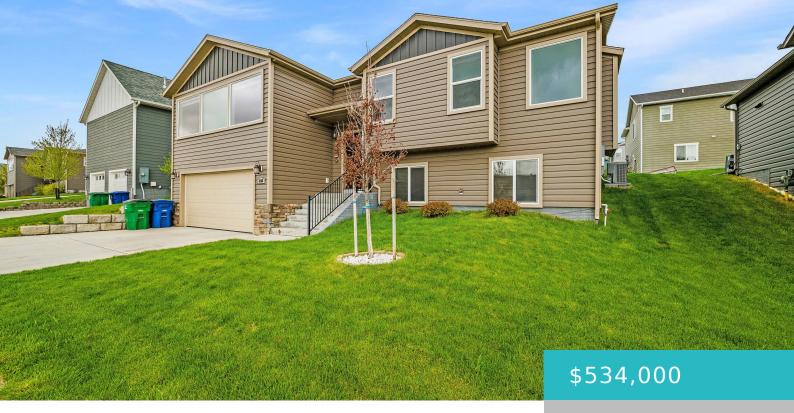

# 2408 WEEPING WILLOW COURT, SHERIDAN, WY 82801

https://conceptzhomeandproperty.com

Welcome to this beautifully maintained home in the desirable Aspen Grove neighborhood! Enjoy an open-concept layout that offers both comfort and style, featuring a cozy gas fireplace perfect for chilly evenings and a spacious living area ideal for entertaining. The kitchen is a true highlight, boasting granite countertops, a classic subway tile backsplash, and ample [...]

#### **Basics**

MLS ID: 25-428 Status: Active

**Bedrooms: 4** beds **Bathrooms: 3** baths

Lot size, sq ft: 0 sq ft Lot Size Acres: 0 acres

Lot Size Area: 5003 sq ft Date added: Added 2 weeks ago

**Type:** Residential, Stick Built

## **Building Details**

Category: Residential

Year built: 2018

**Rooms Total:** 11

Building Area Total: 2313 sq ft Garage spaces: 2

Architectural Style: Bi-Level Sewer: Public Sewer

**Heating:** Gas Forced Air, Natural Gas **Roof:** Asphalt