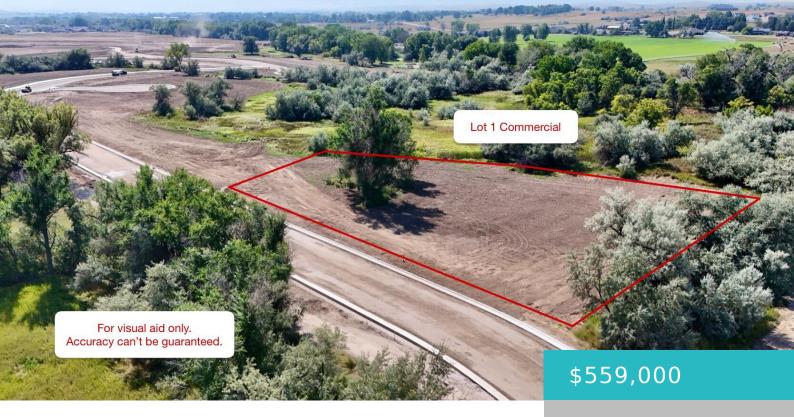

# 2410 WETLANDS DRIVE, SHERIDAN, WY 82801

https://conceptzhomeandproperty.com

Introducing an exceptional opportunity! A commercial lot zoned B1 overlooking green space in the new Teal Spring development. The site has great access to the busy Brundage Rd and is adjacent to other professional buildings, yet feels like a quiet retreat away from the city. With B1 zoning, the site has great flexibility for a [...]

## **Basics**

**MLS ID:** 24-387

Bathrooms: 0 baths

Lot Size Acres: 1 acres

**Date added:** Added 7 months ago

Type: Commercial Sale, Other

County: Sheridan

**Status:** Active

Lot size, sq ft: 43560 sq ft Lot Size Area: 63156 sq ft

Category: Commercial Sale

Subdivision Name: Teal Spring