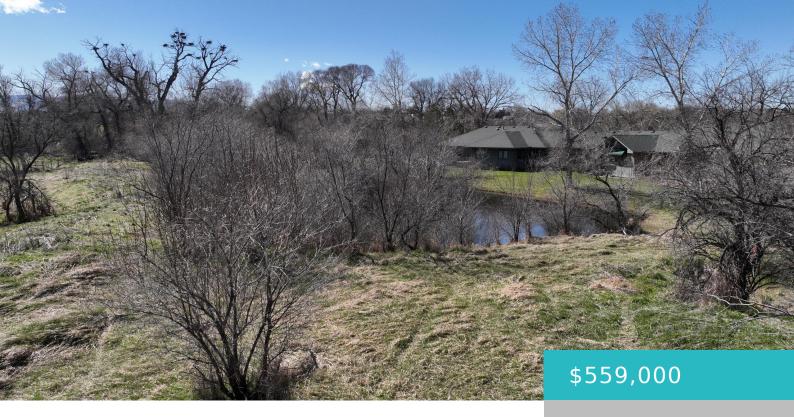

# 2410 WETLANDS DRIVE, SHERIDAN, WY 82801

https://conceptzhomeandproperty.com

Introducing an exceptional opportunity — an impressive 1.45-acre commercial lot zoned B1 overlooking green space in the new Teal Spring development. The site has great access to the busy Brundage Rd and is adjacent to other professional buildings, yet feels like a quiet retreat away from the city. With B1 zoning, the site has great [...]

## **Basics**

**MLS ID: 24-389** 

Bathrooms: 0 baths

Lot Size Acres: 1 acres

Date added: Added 6 months ago

Type: Building Site County: Sheridan

**Status:** Active

Lot size, sq ft: 43560 sq ft Lot Size Area: 63156 sq ft

Category: Building Site

Subdivision Name: Teal Spring