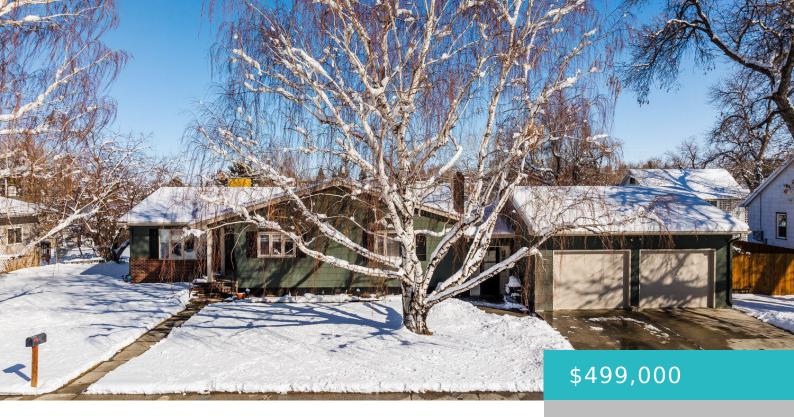

### 245 N ADAMS AVENUE, BUFFALO, WY 82834

https://conceptzhomeandproperty.com

Welcome to this spacious home with plenty of room for the entire family! This 4BR/3.5BA home is situated on a rare 18,812 s.f. lot, allowing an abundance of space inside and out! All the updates have been done, and it is ready for a new family. The main level offers a spacious kitchen, dining and [...]

#### **Basics**

**MLS ID:** 25-157

Bedrooms: 4 beds

Lot size, sq ft: 0 sq ft

Lot Size Area: 18812 sq ft

Category: Residential

Year built: 1955

**Rooms Total: 15** 

Status: Active

Bathrooms: 3 baths

Lot Size Acres: 0 acres

Date added: Added 4 weeks ago

Type: Residential, Stick Built

Subdivision Name: Burlington Addition

**County:** Johnson

# **Building Details**

Building Area Total: 4012 sq ft

**Construction Materials:** Lap Siding

Sewer: Public Sewer

Roof: Asphalt

**Garage spaces:** 2

Architectural Style: Ranch

Heating: Natural Gas, Other