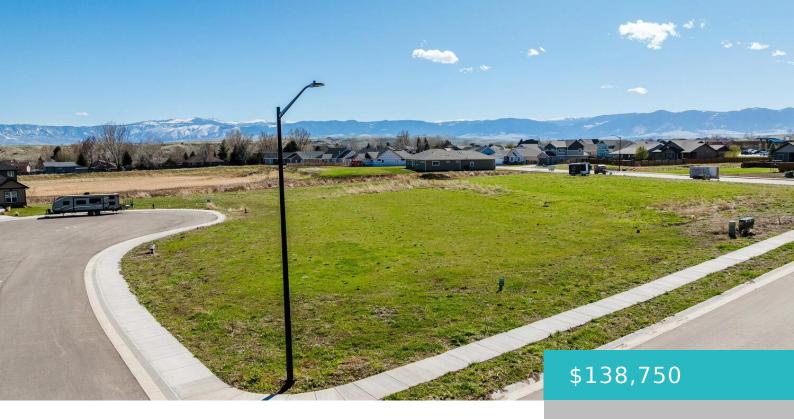

# 250 SUNRISE COURT, LOT 30, SHERIDAN, WY 82801

https://conceptzhomeandproperty.com

Here's a fabulous Cloud Peak Ranch Lot (#30) thats all prepped and ready for you to start building your dream home on. Soil testing and survey site plans have already been done! This premier corner lot offers great proxmity to Sheridan schools, hospital and our amazing walking path system. Design license for the Seller house [...]

Lot size, sq ft: 14756 sq ft

Category: Building Site

Type: Building Site

Lot Size Acres: 0 acres