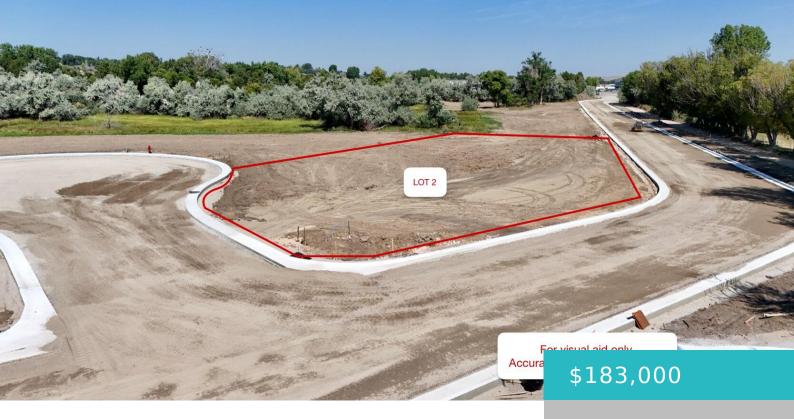

# 2515 HERON SEDGE COURT, SHERIDAN, WY 82801

https://conceptzhomeandproperty.com

With easy access to the City of Sheridan's public pathways just across the street, you'll have more than 20 miles of walking and biking trails to explore right out your front door. Located on a culde-sac on the north end of Teal Spring, you'll have Bighorn Mountain views and quick access to Brundage Avenue. The [...]

Lot Size Area: 18730 sq ft

Category: Building Site

Subdivision Name: Teal Spring

#### **Amenities & Features**

WaterSource: Public Water Avl Lot Features: Cul-De-Sac