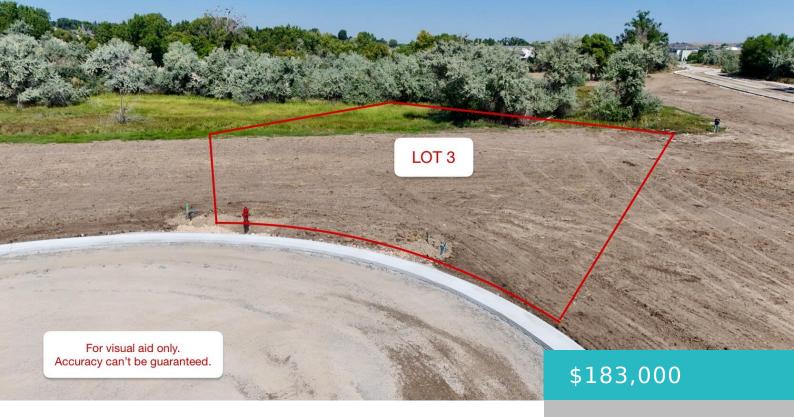

# 2531 HERON SEDGE COURT, SHERIDAN, WY 82801

https://conceptzhomeandproperty.com

Nature lovers' dream! You'll enjoy a view of the Bighorn Mountains in the front yard and quiet views over natural wetlands in the outlot to the north of your lot, where a variety of wildlife abounds. Located on a cul-de-sac on the north end of Teal Spring, access to the City of Sheridan's public pathways [...]

Lot Size Area: 18730 sq ft

Category: Building Site

Subdivision Name: Teal Spring