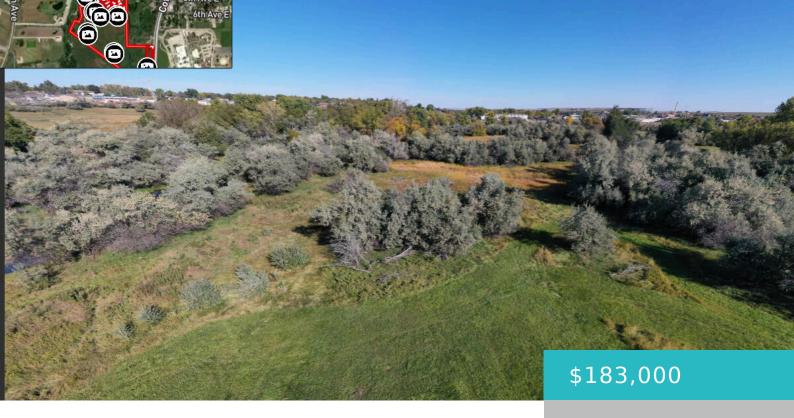

# 2545 HERON SEDGE COURT, SHERIDAN, WY 82801

https://conceptzhomeandproperty.com

Nature lovers' dream! You'll enjoy both views of the Bighorn Mountain and quiet backyard views over natural wetlands in the outlot to the north of your lot, where a variety of wildlife abounds. Located on a cul-de-sac on the north end of Teal Spring, access to the City of Sheridan's public pathways is just across [...]

Lot Size Area: 18720 sq ft

Category: Building Site

Subdivision Name: Teal Spring

#### **Amenities & Features**

WaterSource: Public Water Avl Lot Features: Cul-De-Sac