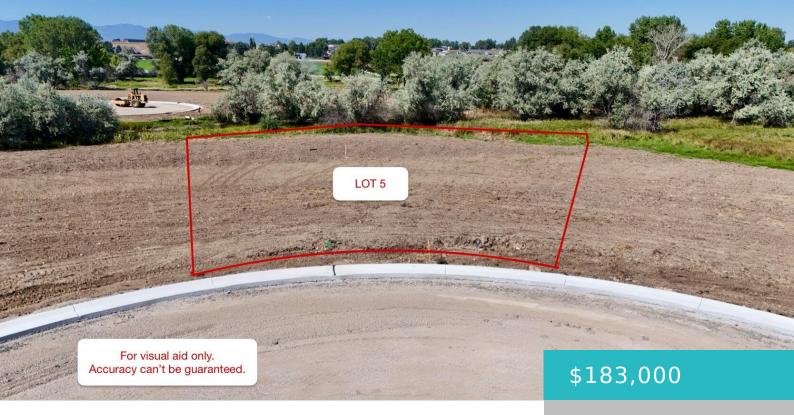

# 2561 HERON SEDGE COURT, SHERIDAN, WY 82801

https://conceptzhomeandproperty.com

Nature lovers' dream! You'll enjoy both Bighorn Mountain views and watching waterfowl land in the quiet pond right next to your lot to the west and quiet views over natural wetlands in the outlot to the north. Located on a cul-de-sac on the north end of Teal Spring, access to the City of Sheridan's public [...]

Lot Size Area: 17424 sq ft

Category: Building Site

Subdivision Name: Teal Spring