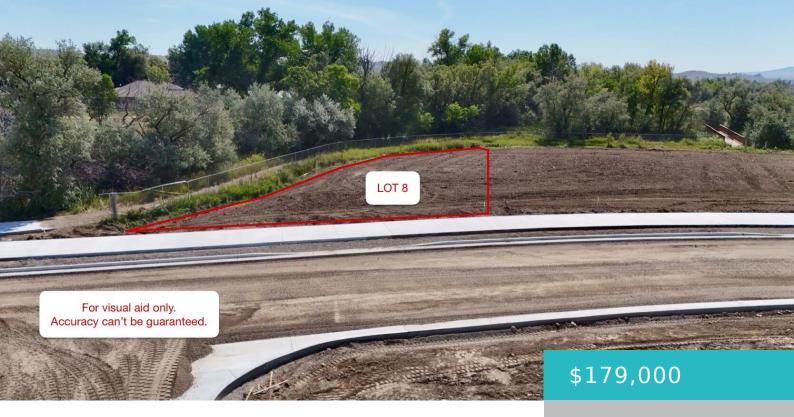

# 2572 WETLANDS DRIVE, SHERIDAN, WY 82801

https://conceptzhomeandproperty.com

You can't get any closer to easy access to the City of Sheridan's public pathways, with 20+ miles of trails to explore right out your front door. With backyard views overlooking a quiet wetland area and the city trail system (with a fence between the trail and this lot), this could be a fun people [...]

Lot Size Area: 16988 sq ft

Category: Building Site

Subdivision Name: Teal Spring