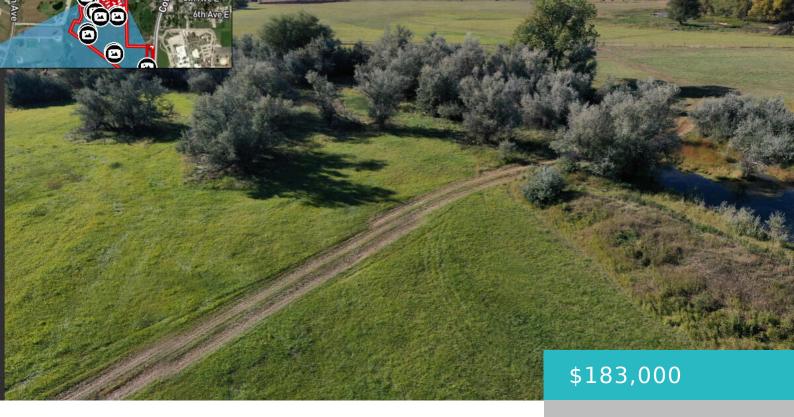

# 2590 HERON SEDGE COURT, SHERIDAN, WY 82801

https://conceptzhomeandproperty.com

Nature lovers' dream! With backyard views of both the Bighorn Mountains and a quiet pond just to the west of the lot, you'll enjoy watching waterfowl land and float along. Located on a culde-sac on the north end of Teal Spring, access to the City of Sheridan's public pathways is just across Wetlands Drive, with [...]