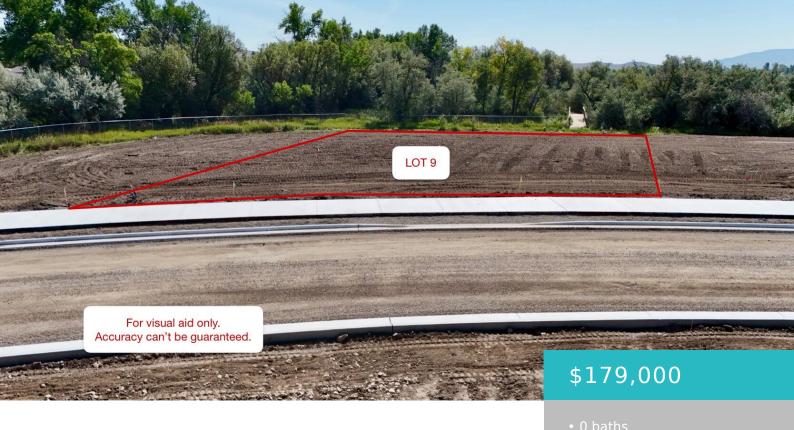

# 2612 WETLANDS DRIVE, SHERIDAN, WY 82801

https://conceptzhomeandproperty.com

With a small natural water feature in the outlot on the lot's south edge, fun backyard adventures await! Beautiful views of the Bighorn Mountains too. This lot offers easy access to the City of Sheridan's public pathways, with more than 20 miles of walking and biking trails to explore right out your front door. The [...]

Lot Size Area: 15246 sq ft

Category: Building Site

Subdivision Name: Teal Spring