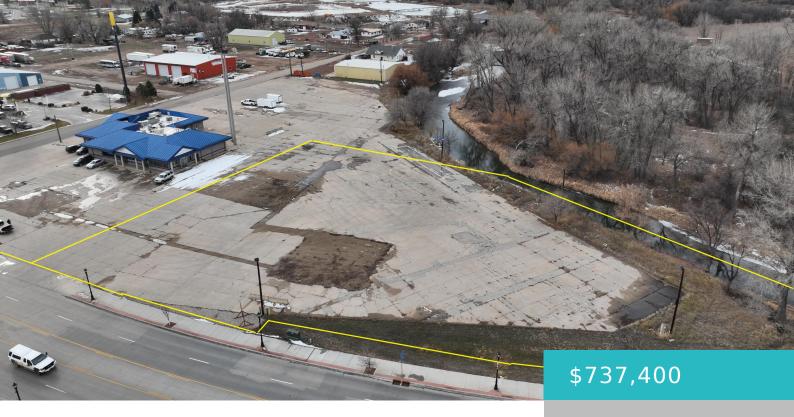

# 2617 N MAIN STREET, LOT 1, SHERIDAN, WY 82801

https://conceptzhomeandproperty.com

Great flat lot location off of North Main St. for any new business. The approximate lot configuration is shown in the attached documents.