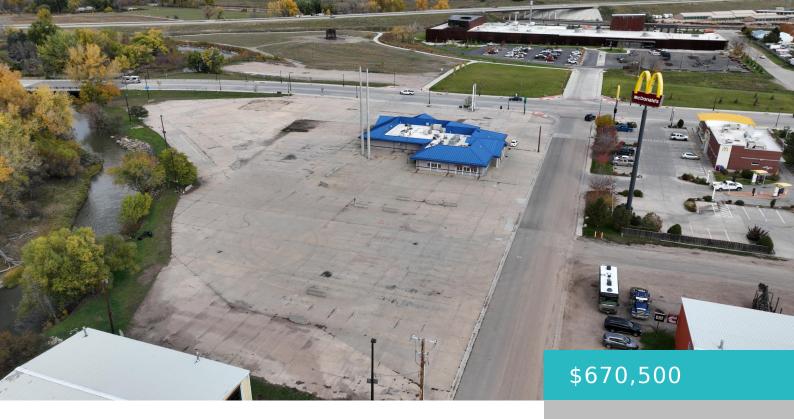

# 2617 N MAIN STREET, LOT 2, SHERIDAN, WY 82801

https://conceptzhomeandproperty.com

Great flat lot location off of Canfield St. for any new business. The approximate lot configuration is shown in the attached plat and lot layout documents.