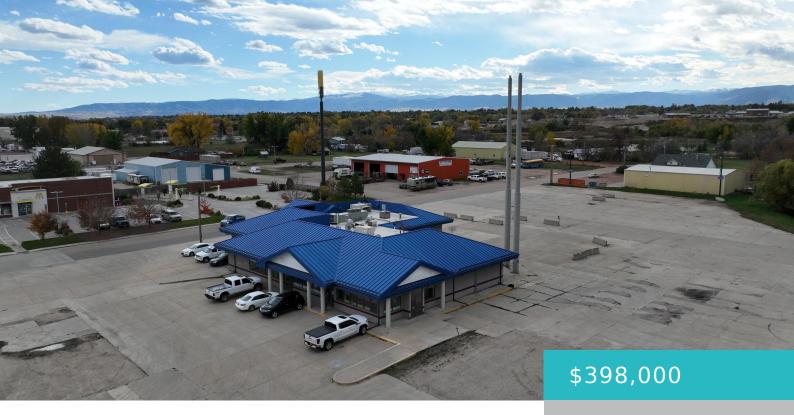

# 2617 N MAIN STREET, UNIT 1, SHERIDAN, WY 82801

https://conceptzhomeandproperty.com

Great location with plenty of street traffic and extended parking. Owners are developing a condo plat that will divide the existing building into three different condos. See the attached documents for the approximate condo layouts. Condo layouts can change based on buyer's needs and interest.

### **Basics**

**MLS ID:** 24-1302

Bathrooms: 0 baths

Lot Size Acres: 1 acres

**Date added:** Added 6 months ago

Type: Commercial Sale, Other

County: Sheridan

Status: Active

## **Building Details**

Building Area Total: 1743 sq ft Construction Materials: Metal Siding, Combination, Block

**Sewer:** Public Sewer **Heating:** Electric, Natural Gas

Roof: Membrane