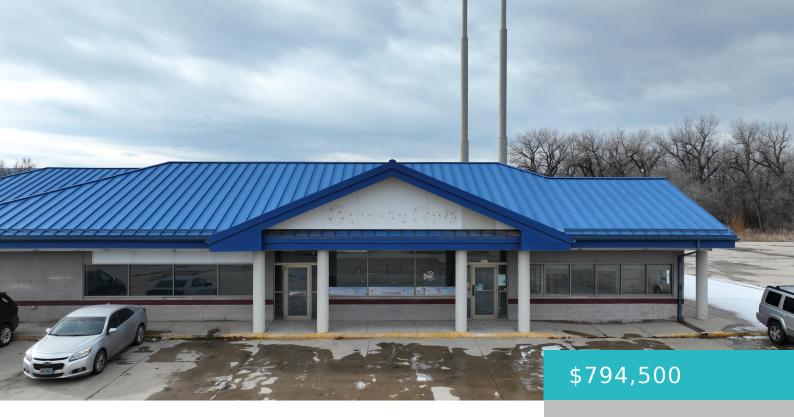

# 2617 N MAIN STREET, UNIT 2, SHERIDAN, WY 82801

https://conceptzhomeandproperty.com

Great location with plenty of street traffic and extended parking. Owners are developing a condo plat that will divide the existing building into three different condos. See the attached documents for the approximate condo layouts. Condo layouts can change based on buyer's needs and interest.

### **Basics**

**MLS ID:** 24-1304

Bathrooms: 0 baths

Lot Size Acres: 1 acres

**Date added:** Added 6 months ago

Type: Commercial Sale, Other

County: Sheridan

Status: Active

## **Building Details**

Building Area Total: 3463 sq ft Construction Materials: Metal Siding, Combination, Block

**Sewer:** Public Sewer **Heating:** Electric, Natural Gas

Roof: Membrane