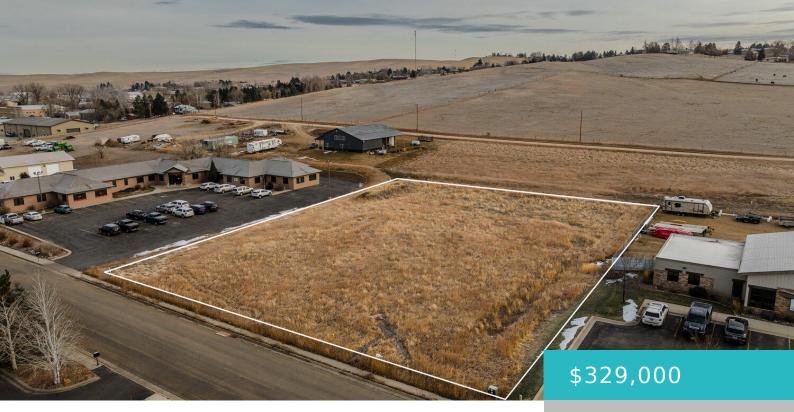

#### 2635 HEARTLAND DRIVE, SHERIDAN, WY 82801

https://conceptzhomeandproperty.com

If you need a spot to start a new venture or a place expand to build and grow your business, this is the place. Just over an acre of flat B2 land with utilities ready. This is in one of Sheridan's best commercial subdivisions. Surrounded by well established businesses, contractors, engineering firms and Sheridan College. [...]

#### Basics

MLS ID: 24-1317 Bathrooms: 0 baths Lot Size Acres: 1 acres Date added: Added 5 days ago Type: Building Site County: Sheridan Status: Active Lot size, sq ft: 43560 sq ft Lot Size Area: 48351.6 sq ft Category: Building Site Subdivision Name: Wesco