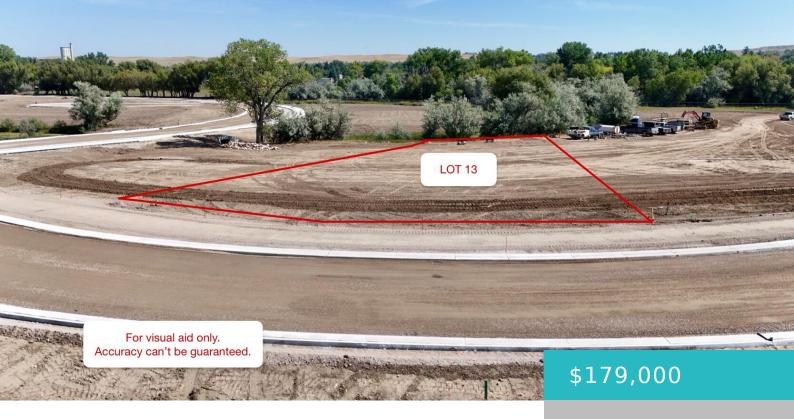

# 2643 TEAL SPRING DRIVE, SHERIDAN, WY 82801

https://conceptzhomeandproperty.com

With a small natural water feature mature trees in the outlot on the lot's east edge, fun backyard adventures await! Beautiful views of the Bighorn Mountains too. This lot offers easy access to the City of Sheridan's public pathways, with more than 20 miles of walking and biking trails to explore right out your front [...]

Lot Size Area: 16988 sq ft

Category: Building Site

Subdivision Name: Teal Spring